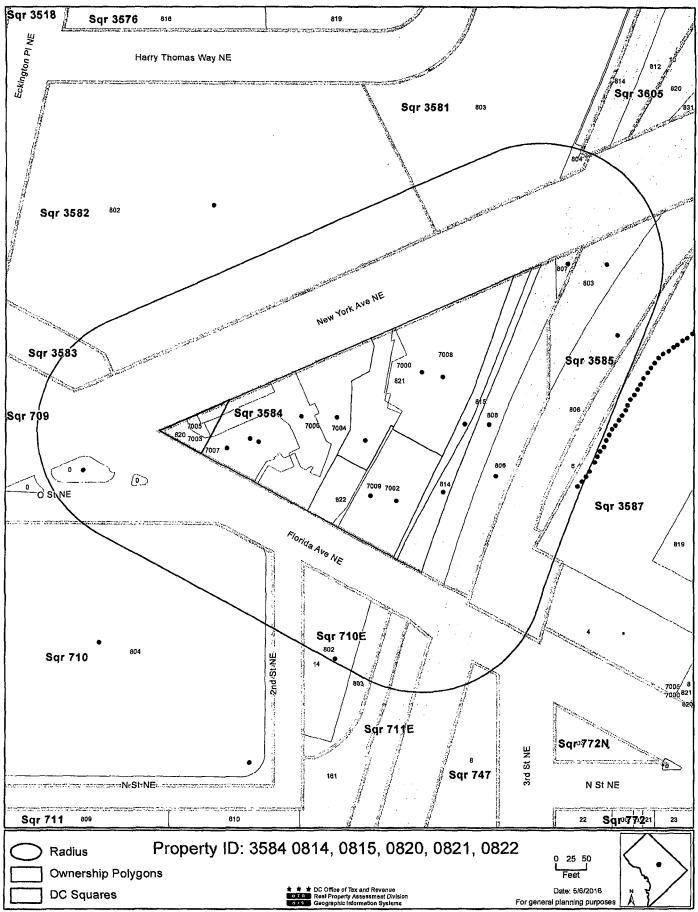

| UNITED STATES OF AMERICA             | KJ MORSE STREET PROPERTY LLC<br>1751 PINNACLE DR STE 700<br>MC LEAN, VA 22102-4003 | SANG OH & COMPANY INC<br>300 MORSE ST NE<br>WASHINGTON, DC 20002-7000 |
|--------------------------------------|------------------------------------------------------------------------------------|-----------------------------------------------------------------------|
| WASHINGTON METROPOLITAN AREA TRANSIT | DISTRICT OF COLUMBIA                                                               | SANG OH & COMPANY INC                                                 |
| 600 5TH ST NW                        | 1350 PENNSYLVANIA AVE NW                                                           | 300 MORSE ST NE                                                       |
| WASH